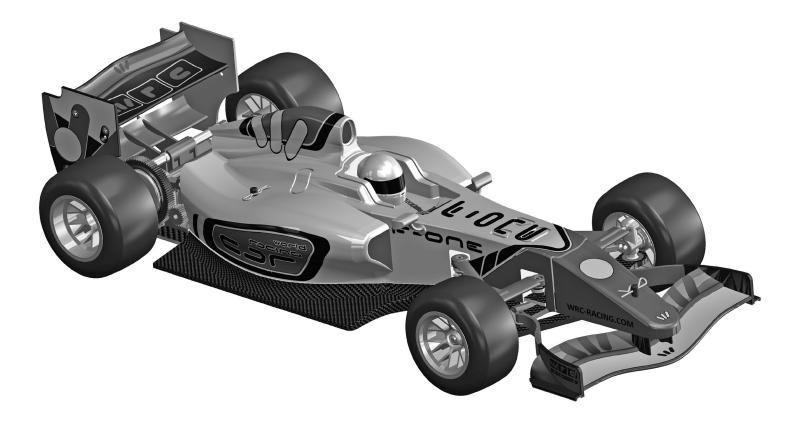

#### INTRODUCTION

F-ONE is a new generation high quality 1/10 scale formula car.

F-ONE is supplied in a box equipped with Instruction Manual. Its use is intended for more than 16 years old persons with experience on rc model car field. Children and all the persons without this requirement MUST have direct supervision of a knowledgeable adult responsible.

#### TECHNICAL INFORMATION

- TRANSMISSION: 2 DRIVE WHEELS BODY: LEXAN FORMULA MODEL ADJUSTABLE FRONT TOE, CAMBER AND CASTER ADJUSTABLE REAR HEIGHT
- BUMPER /FRONT BACKSTOP
- CARBON RADIO PLATE CARBON CHASSIS 2mm FULL BALL BEARING
- ADJUSTABLE BALL DIFFERENTIAL

#### TECHNICAL DATA

- LENGHT ......418 M.
- WEIGHT COMPLETE CAR......1080Gr.