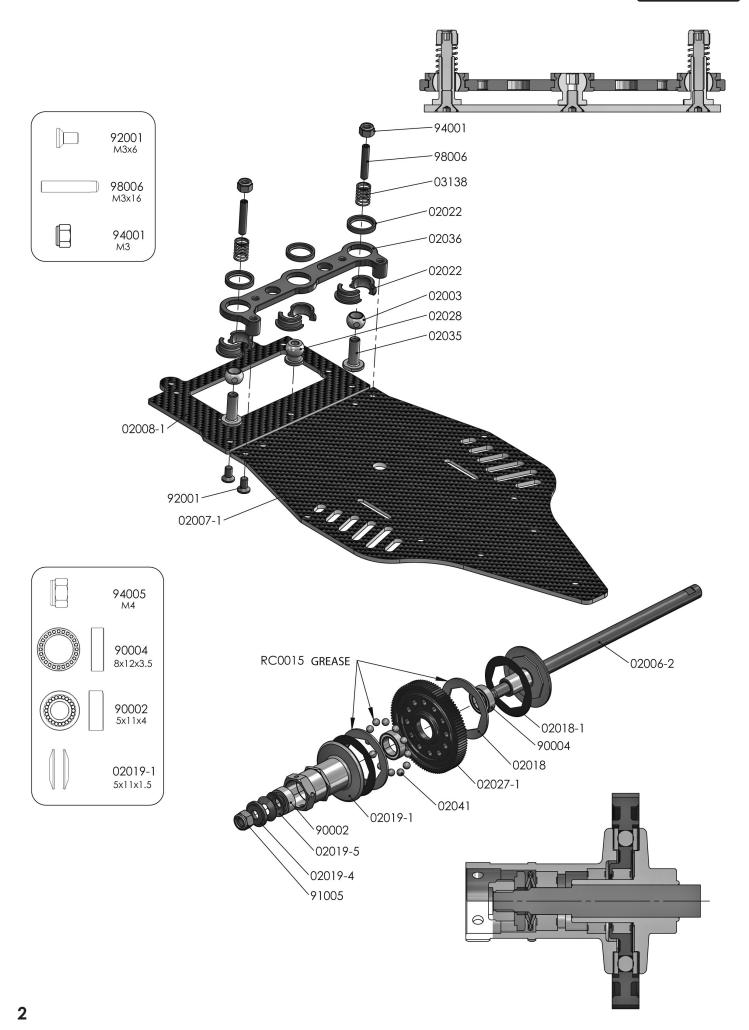

#### TECHNICAL INFORMATION

- TRANSMISSION: 2 DRIVE WHEELS BODY: LEXAN FORMULA MODEL ADJUSTABLE FRONT TOE, CAMBER AND CASTER ADJUSTABLE REAR HEIGHT
- BUMPER /FRONT BACKSTOP
- CARBON RADIO PLATE CARBON CHASSIS 2mm FULL BALL BEARING
- ADJUSTABLE BALL DIFFERENTIAL

#### TECHNICAL DATA

- LENGHT ......418 M.
- WEIGHT COMPLETE CAR......1080Gr.