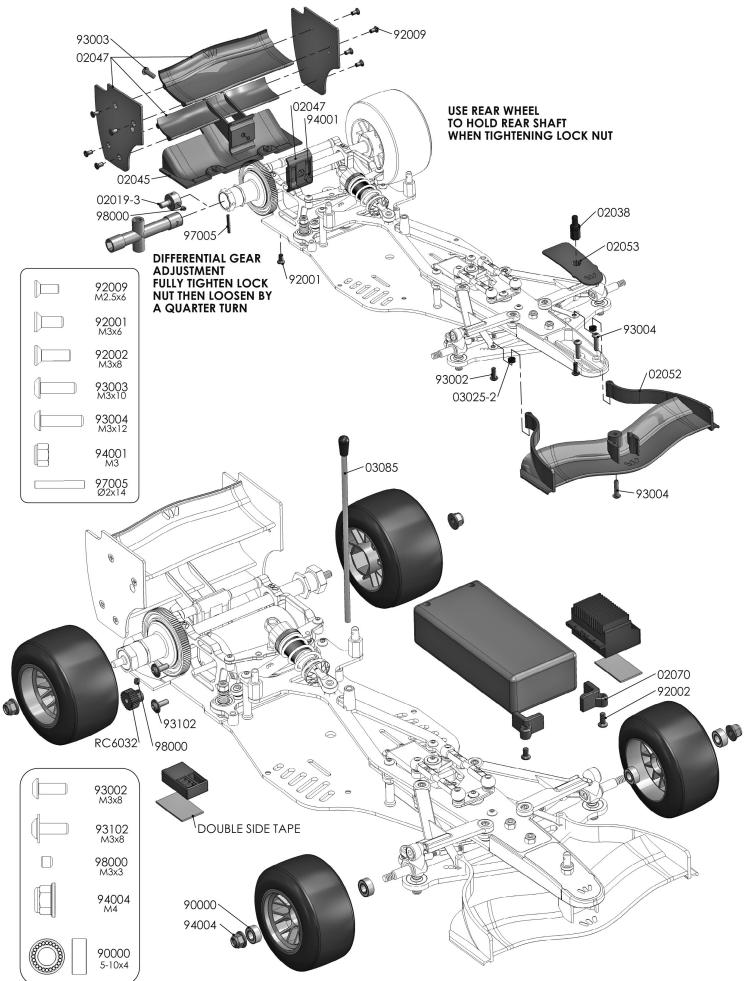

#### TECHNICAL INFORMATION

- TRANSMISSION: 2 DRIVE WHEELS BODY: LEXAN FORMULA MODEL ADJUSTABLE FRONT TOE, CAMBER AND CASTER ADJUSTABLE REAR HEIGHT
- BUMPER /FRONT BACKSTOP
- CARBON RADIO PLATE CARBON CHASSIS 2mm FULL BALL BEARING
- ADJUSTABLE BALL DIFFERENTIAL

#### TECHNICAL DATA

- LENGHT ......418 M.
- WEIGHT COMPLETE CAR......1080Gr.