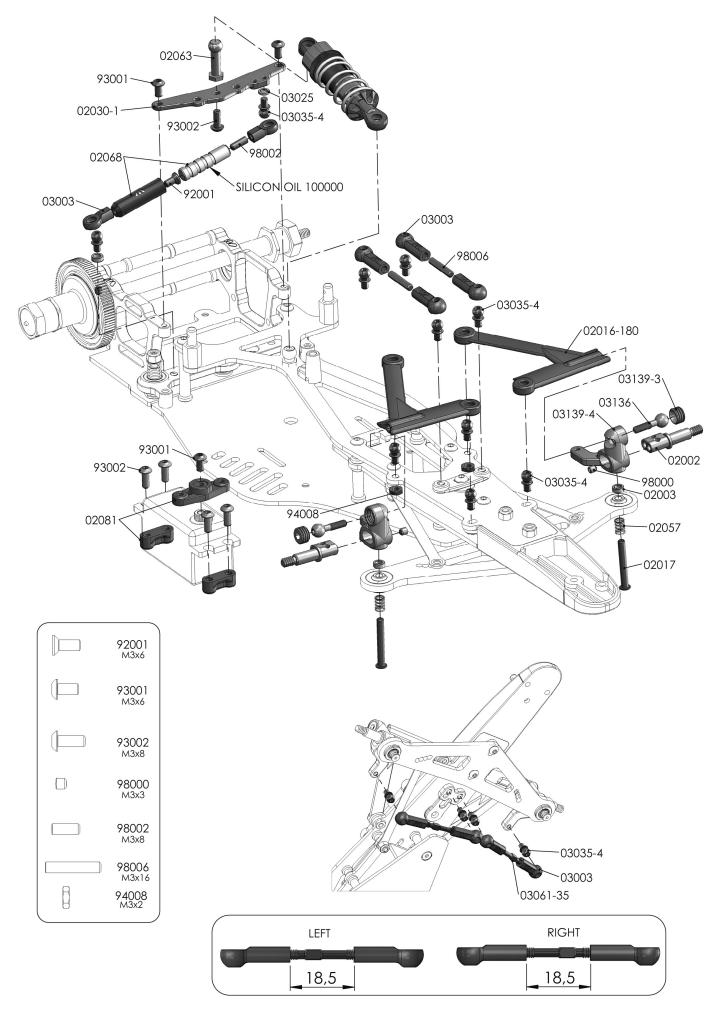

#### TECHNICAL INFORMATION

- TRANSMISSION: 2 DRIVE WHEELS BODY: LEXAN FORMULA MODEL ADJUSTABLE FRONT TOE, CAMBER AND CASTER ADJUSTABLE REAR HEIGHT
- BUMPER /FRONT BACKSTOP
- CARBON RADIO PLATE CARBON CHASSIS 2mm FULL BALL BEARING
- ADJUSTABLE BALL DIFFERENTIAL

#### TECHNICAL DATA

- LENGHT ......418 M.
- WEIGHT COMPLETE CAR......1080Gr.