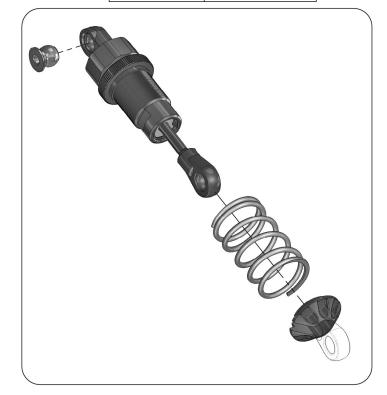

#### SHOCK FILLING

OIL

Fully extend the piston rod so the piston is at the bottom of the shock body.

Hold the shock upright and fill the shock body with shock oil as in the picture.

Let the oil settle and allow air bubbles to rise to the top. Slowly move the piston up and down until no more air bubbles appear. Add shock oil as necessary.

Pull the piston rod most of the way out of the shock bod. Let the shock rest for 5 minutes to allow the air bubbles to scape.

| MSC 2  | WRC SHOCK OIL |  |  |  |  |
|--------|---------------|--|--|--|--|
| CODE   | сѕт           |  |  |  |  |
| RC0028 | 200           |  |  |  |  |
| RC0029 | 400           |  |  |  |  |
| RC0030 | 600 IN KIT    |  |  |  |  |
| RC0031 | 800           |  |  |  |  |
| RC0032 | 1000          |  |  |  |  |