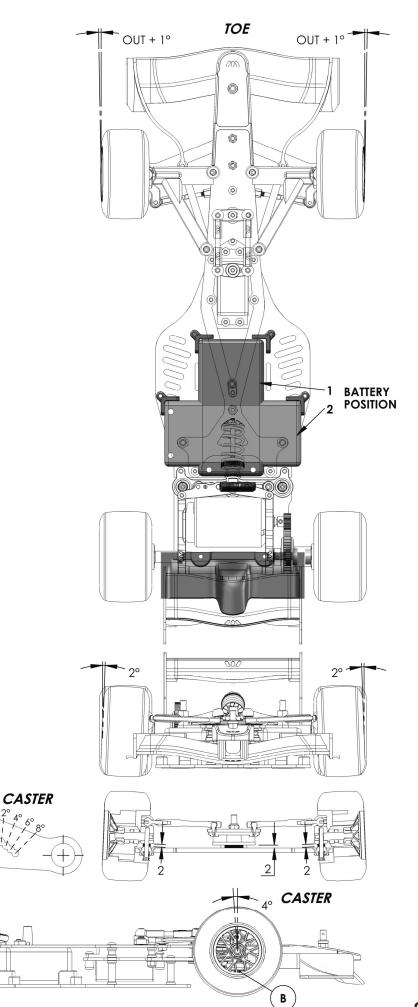

| REAR HEIGHT   |        |        |       |        |        |         |  |
|---------------|--------|--------|-------|--------|--------|---------|--|
| <br>3 MM.     | -2 MM. | -1 MM. | 0 MM. | +1 MM. | +2 MM. | +3 MM.  |  |
| 3<br>O        |        |        |       |        |        | ()<br>m |  |
|               |        |        |       |        |        |         |  |
| FRONT HEIGHT  |        |        |       |        |        |         |  |
| 2 MM. + 2 MM. |        |        |       |        |        |         |  |

1

۲

8 ۹ 2

2° 4°

Y

G

6° 89