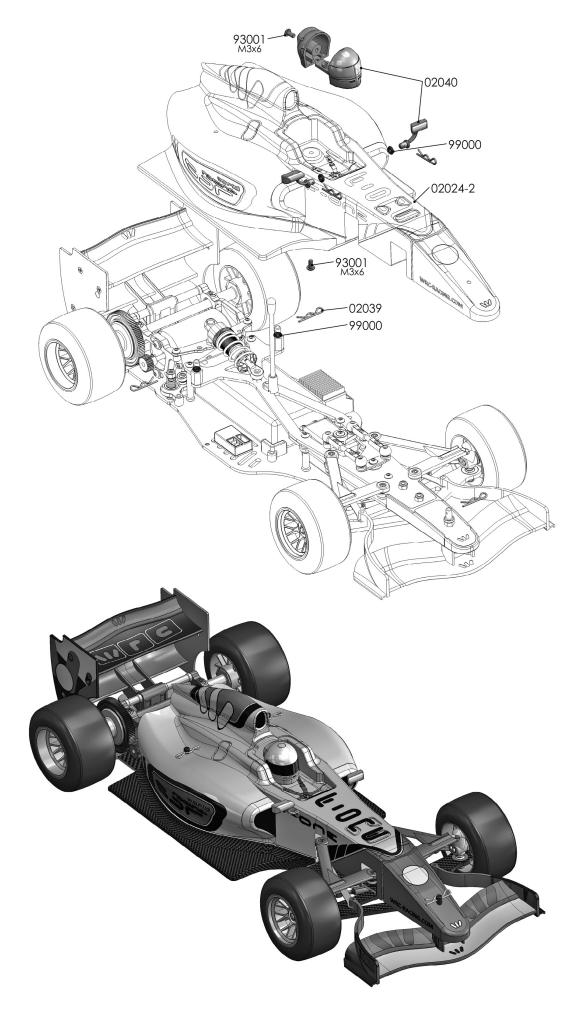

#### TECHNICAL INFORMATION

- TRANSMISSION: 2 DRIVE WHEELS BODY: LEXAN FORMULA MODEL ADJUSTABLE FRONT TOE, CAMBER AND CASTER ADJUSTABLE REAR HEIGHT
- BUMPER /FRONT BACKSTOP
- CARBON RADIO PLATE CARBON CHASSIS 2mm FULL BALL BEARING
- ADJUSTABLE BALL DIFFERENTIAL

#### TECHNICAL DATA

- LENGHT ......418 M.
- WEIGHT COMPLETE CAR......1080Gr.