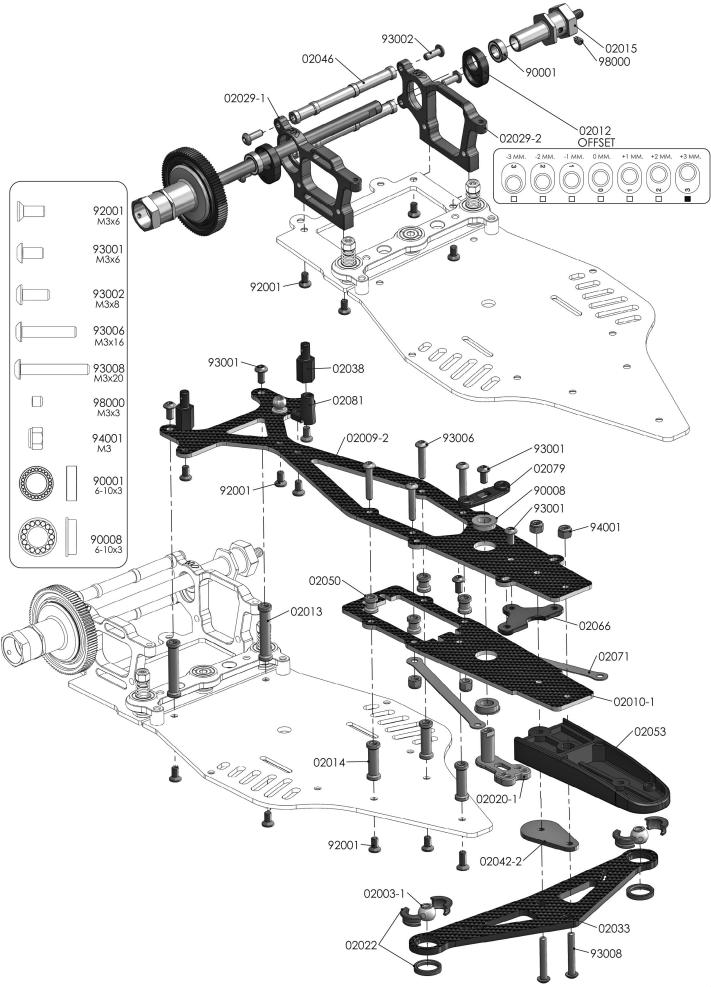

#### TECHNICAL INFORMATION

- TRANSMISSION: 2 DRIVE WHEELS BODY: LEXAN FORMULA MODEL ADJUSTABLE FRONT TOE, CAMBER AND CASTER ADJUSTABLE REAR HEIGHT
- BUMPER /FRONT BACKSTOP
- CARBON RADIO PLATE CARBON CHASSIS 2mm FULL BALL BEARING
- ADJUSTABLE BALL DIFFERENTIAL

#### TECHNICAL DATA

- LENGHT ......418 M.
- WEIGHT COMPLETE CAR......1080Gr.