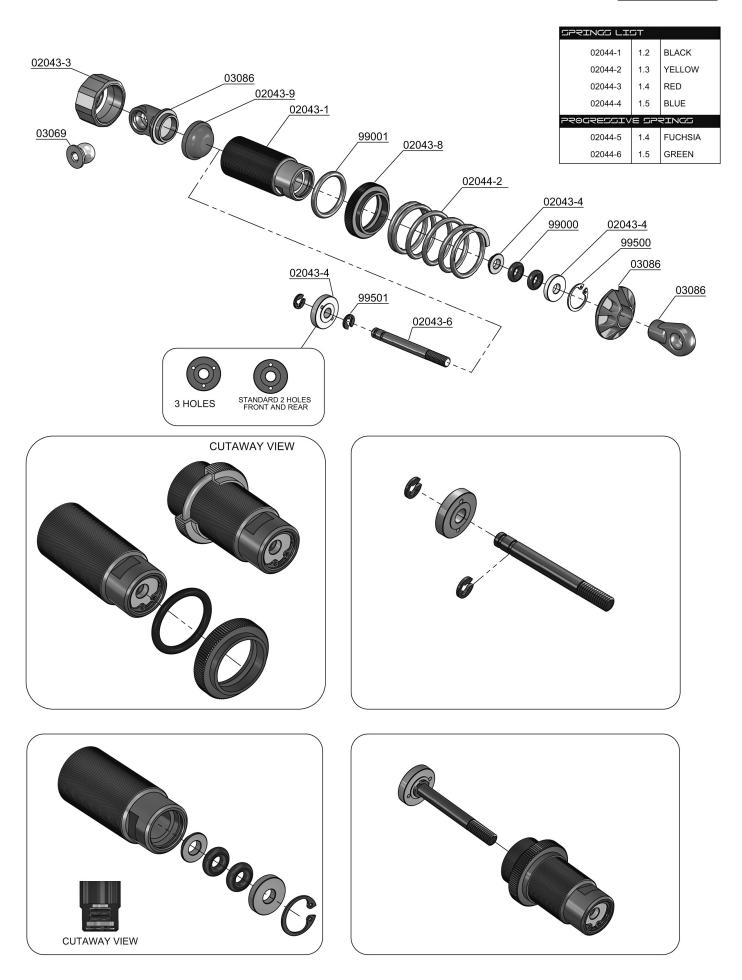

#### SHOCK FILLING

OIL

Fully extend the piston rod so the piston is at the bottom of the shock body.

Hold the shock upright and fill the shock body with shock oil as in the picture.

Let the oil settle and allow air bubbles to rise to the top. Slowly move the piston up and down until no more air bubbles appear. Add shock oil as necessary.

Pull the piston rod most of the way out of the shock bod. Let the shock rest for 5 minutes to allow the air bubbles to scape.

| MSC 2  | WRC SHOCK OIL |  |  |  |  |
|--------|---------------|--|--|--|--|
| CODE   | сѕт           |  |  |  |  |
| RC0028 | 200           |  |  |  |  |
| RC0029 | 400           |  |  |  |  |
| RC0030 | 600 IN KIT    |  |  |  |  |
| RC0031 | 800           |  |  |  |  |
| RC0032 | 1000          |  |  |  |  |