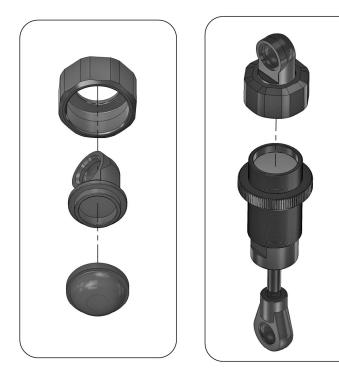

#### SHOCK FILLING

OIL

Fully extend the piston rod so the piston is at the bottom of the shock body.

Hold the shock upright and fill the shock body with shock oil as in the picture.

Let the oil settle and allow air bubbles to rise to the top. Slowly move the piston up and down until no more air bubbles appear. Add shock oil as necessary.

Pull the piston rod most of the way out of the shock bod. Let the shock rest for 5 minutes to allow the air bubbles to scape.

| MSC 2  | WRC SHOCK OIL |  |  |  |  |
|--------|---------------|--|--|--|--|
| CODE   | сѕт           |  |  |  |  |
| RC0028 | 200           |  |  |  |  |
| RC0029 | 400           |  |  |  |  |
| RC0030 | 600 IN KIT    |  |  |  |  |
| RC0031 | 800           |  |  |  |  |
| RC0032 | 1000          |  |  |  |  |